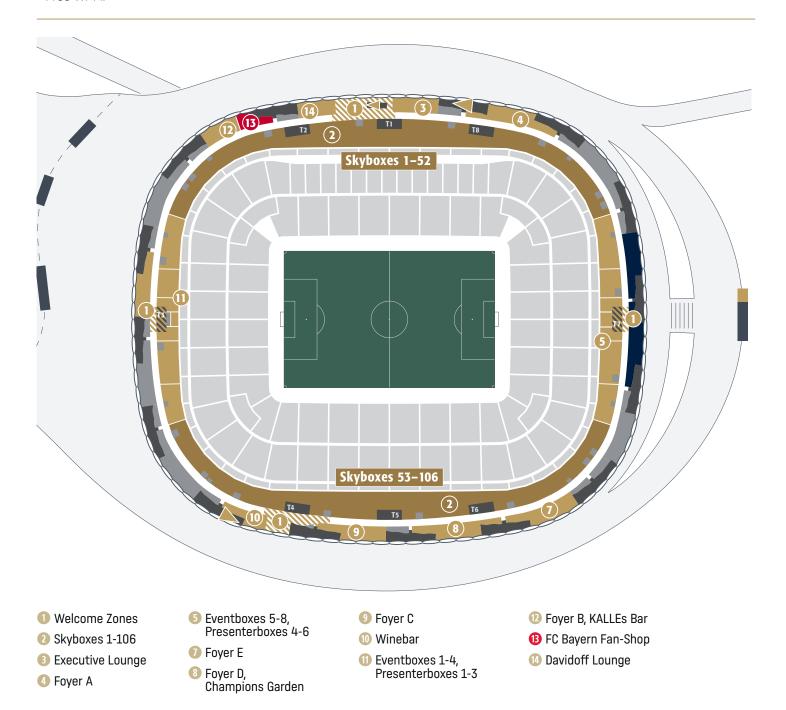

## FRAMEWORK DATA FOR HIRING A SKYBOX

## The following services, among others, are included in a skybox hire:

- Entry tickets equal to the number of seats provided for the skybox at all FC Bayern München games. This includes Bundesliga, UEFA Champions League and DFB Pokal matches. Exceptions are finals of national and international competitions as well as games where the FC Bayern München is not the organiser.
- One woking pass per skybox for all matchdays mentionned above.
- High quality 4-course buffet.
- Access to the Wine Bar, KALLEs Bar and Davidoff Lounge on Level 5.
- Use of the skybox 365 days a year for meetings and events (skybox customers have an entry card and a key that will allow access to the skybox at any time).
- Parking spaces within the Allianz Arena (only for skybox customers on level 0, approx. 480 parking spaces).
- Hostesses and media technology service on matchdays.
- Free Wi-Fi.