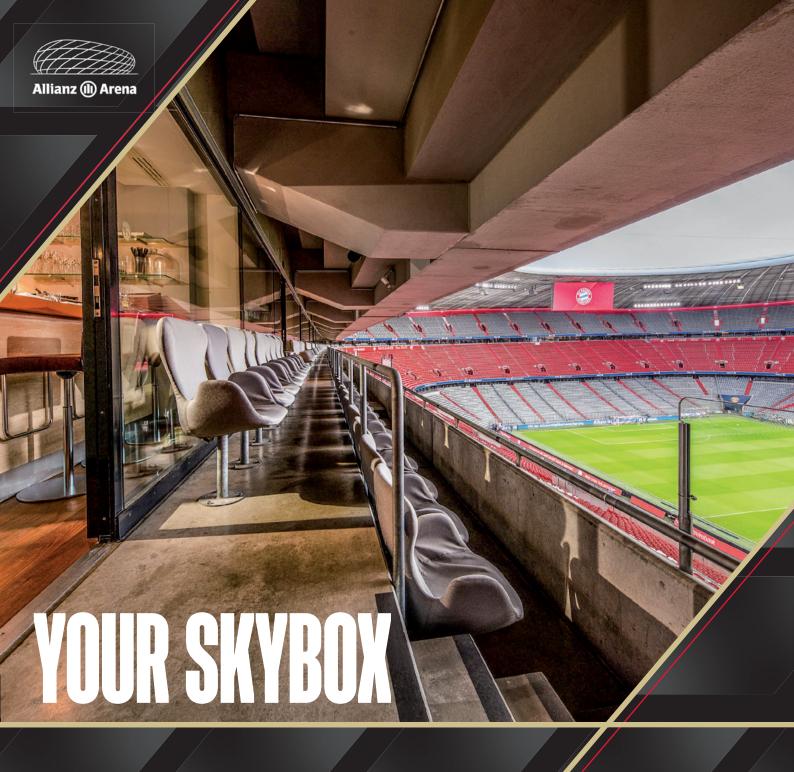

IN THE ALLIANZ ARENA

## FRAMEWORK DATA FOR HIRING A SKYBOX

## The following services, among others, are included in a skybox hire:

- Entry tickets equal to the number of seats provided for the skybox at all FC Bayern München games. This includes Bundesliga, UEFA Champions League and DFB Pokal matches. Exceptions are finals of national and international competitions as well as games where the FC Bayern München is not the organiser.
- One woking pass per skybox for all matchdays mentionned above.
- High quality 4-course buffet.
- Access to the Wine Bar, KALLEs Bar and Davidoff Lounge on Level 5.
- Use of the skybox 365 days a year for meetings and events (skybox customers have an entry card and a key that will allow access to the skybox at any time).
- Parking spaces within the Allianz Arena (only for skybox customers on level 0, approx. 480 parking spaces).
- Hostesses and media technology service on matchdays.
- Free Wi-Fi.