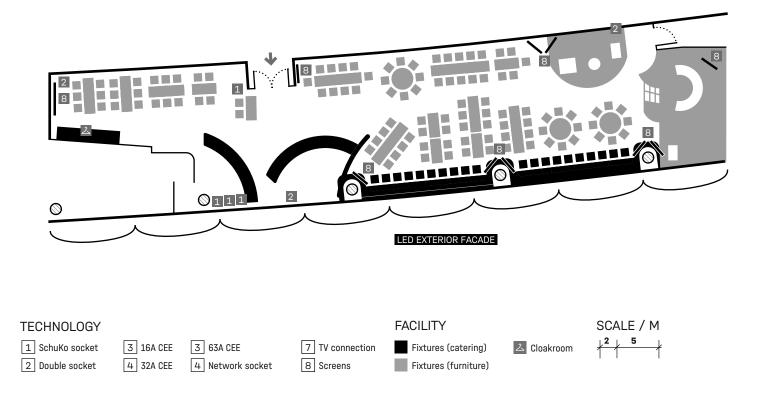

**FLOOR PLAN** 

## DETAILS

| EQUIPMENT          | Bar station   Buffet   Cloakroom   Accreditation desk   Seating cannot be o | changed |
|--------------------|-----------------------------------------------------------------------------|---------|
| TECHNICAL FEATURES | 10 TV Screens                                                               |         |
| SPECIAL FEATURES   | Permanent greenery   Gallery   Stage   View of the outer shell              |         |
| CATERING           | Buffet   Menu   Snacks                                                      |         |