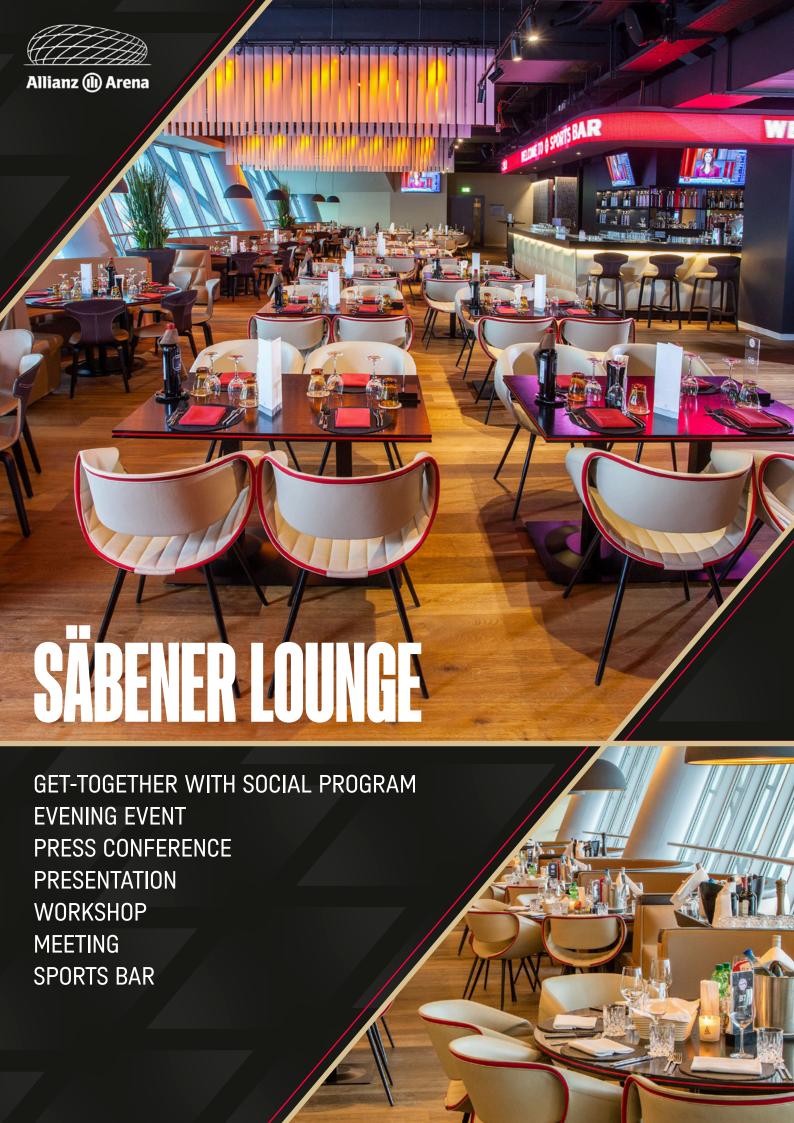

## BENER LOUNGE

## **DETAILS**

**EQUIPMENT** Central bar station | Demonstration kitchen | Buffet stations | Cloakroom

Removal of seating islands from the room not possible

1 LED wall | LED band at the bar | 12 TV screens | Loudspeakers for background music **TECHNICAL FEATURES** 

SPECIAL FEATURES Interactive demonstration kitchen | State-of-the-art technology

**CATERING** Live kitchen | Demonstration cooking buffet | Menu | Snacks