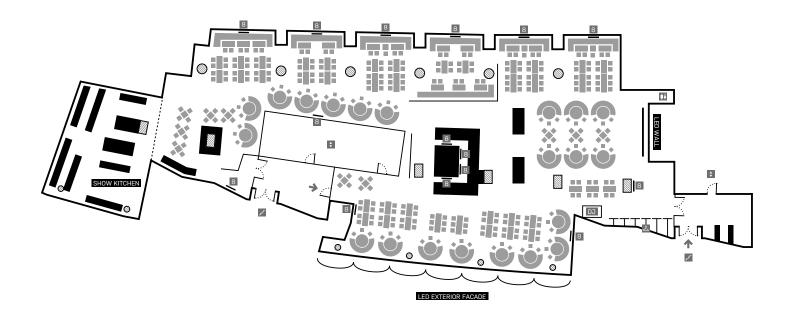

## **FLOOR PLAN**

## **DETAILS**

**EQUIPMENT** Central bar station | Demonstration kitchen | Buffet stations | Cloakroom

Removal of seating islands from the room not possible

1 LED wall | LED band at the bar | 12 TV screens | Loudspeakers for background music **TECHNICAL FEATURES** 